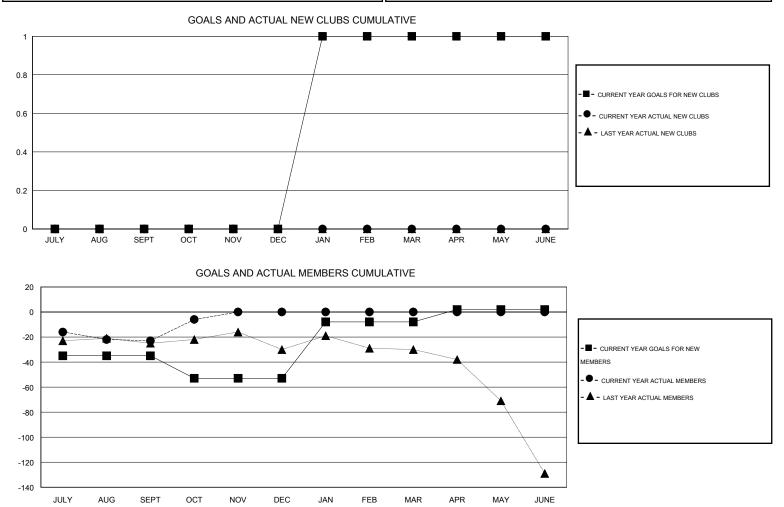

## Kenneth Schwols CNAT.

| GMT: Kenneth Schwols                        |                  |             | LOCATIO          | N ARIZONA        |                                             |                    |                                     |                    | GMT CA 1         |  |
|---------------------------------------------|------------------|-------------|------------------|------------------|---------------------------------------------|--------------------|-------------------------------------|--------------------|------------------|--|
|                                             |                  | Clubs       |                  |                  | Members                                     |                    |                                     |                    |                  |  |
| RESULTS FOR 2016-2017                       |                  |             |                  |                  | RESULTS FOR 2016-2017                       |                    |                                     |                    |                  |  |
| QUARTER                                     | NEW CLUB<br>GOAL | NEW CLUBS   | DROPPED<br>CLUBS | NET<br>GAIN/LOSS | QUARTER                                     | NEW MEMBER<br>GOAL | CHARTER AND<br>NEW MEMBERS<br>ADDED | DROPPED<br>MEMBERS | NET<br>GAIN/LOSS |  |
| JULY/AUG/SEPT<br>OCT/NOV/DEC<br>JAN/FEB/MAR | 0<br>0<br>1      | 0<br>0<br>0 | 0<br>0<br>0      | 0<br>0<br>0      | JULY/AUG/SEPT<br>OCT/NOV/DEC<br>JAN/FEB/MAR | -35<br>-18<br>45   | 30<br>29<br>0                       | 53<br>12<br>0      | -23<br>17<br>0   |  |
| APR/MAY/JUNE                                | 0                | 0           | 0                | 0                | APR/MAY/JUNE                                | 10                 | 0                                   | 0                  | 0                |  |